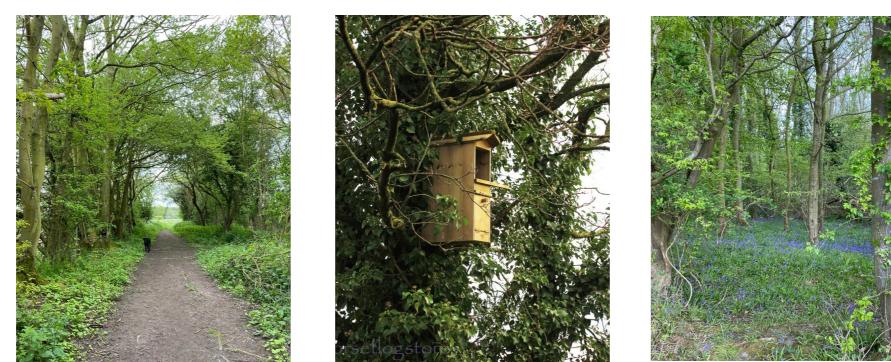

## What happens next?

- Collate Comments from this evenings consultation event and progress the Community Woodland designs further.
- Receive the formal response from South Norfolk District Council for the current Pre-Application.
- Subject to South Norfolk District Council's response, FW Properties will then submit the planning application by the end of the Summer.
- Subject to receipt of planning consent, FW Properties will then commence the onsite works for this project in Spring 2024.
- The freehold ownership of the Community Woodland Area will be transferred to the council once the works have been completed.







## Land off Hethel Road, Wreningham