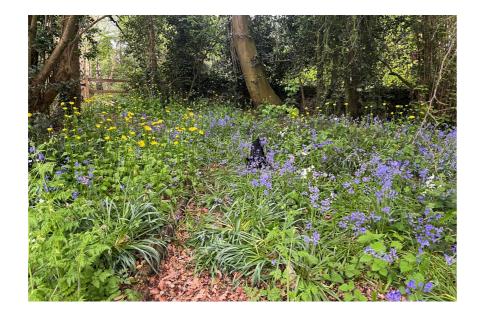

## What happens next?

- Collate Comments from this evenings consultation event and progress the Community Woodland designs further.
- Receive the formal response from South Norfolk District Council for the current Pre-Application.
- Subject to South Norfolk District Council's response, FW Properties will then submit the planning application by the end of the Summer.
- Subject to receipt of planning consent, FW Properties will then commence the onsite works for this project in Spring 2024.
- The freehold ownership of the Community Woodland Area will be transferred to the council once the works have been completed.







## Land off Hethel Road, Wreningham