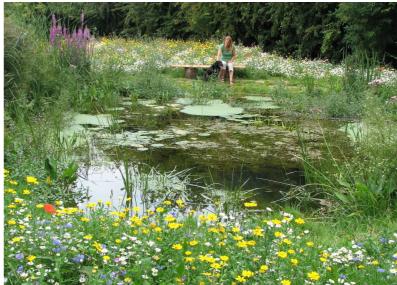

## What happens next?

- Collate Comments from this evenings consultation event and progress the Community Woodland designs further.
- Receive the formal response from South Norfolk District Council for the current Pre-Application.
- Subject to South Norfolk District Council's response, FW Properties will then submit the planning application by the end of the Summer.
- Subject to receipt of planning consent, FW Properties will then commence the onsite works for this project in Spring 2024.
- The freehold ownership of the Community Woodland Area will be transferred to the council once the works have been completed.







## Land off Hethel Road, Wreningham